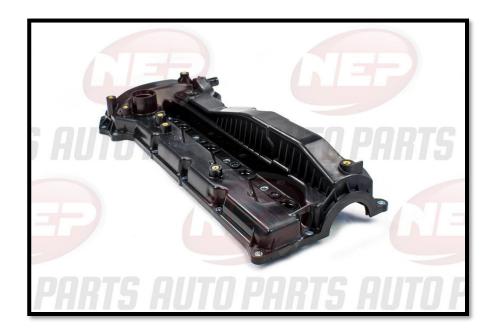

## **Plastic Rocker Covers**

Adding to Nason Engine Parts extensive range of external engine parts is our new product offering of Plastic Rocker Covers Many modern engines use plastic components for external items such as Rocker Covers and Inlet manifolds. Traditionally these components were constructed from aluminium or tin and did not require replacing due to their superior material construction

Nason's range of plastic rocker covers are typically replaced due to warping & cracking or the integrated PCV valve systems or integrated injector oil seals, which <u>cannot be</u> replaced separately from the rocker cover assembly