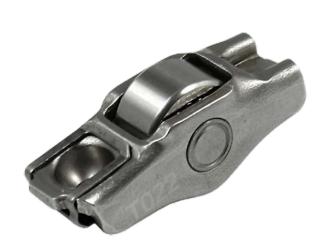

## **Early Design: R190S**

Noteable difference: Lateral restricter design (stops side-to-side valve movement)

**Please note:** FAI part number CSK3478 (camshaft kit) will continue to be packed with the older design R190S.