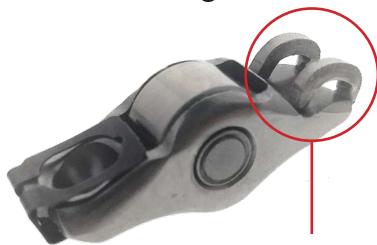

The differences are easy to see visually without the need for any measuring device.

Please use the guide below when discussing this issue with your customers.

## **Early Design: R190S**

Noteable difference: Lateral restricter design (stops side-to-side valve movement)

**Please note:** FAI part number CSK3478 (camshaft kit) will continue to be packed with the older design R190S.