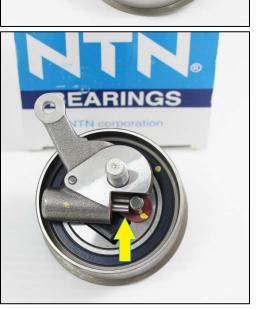

This bolt **SHOULD NOT** be removed prior to fitting as the bolt is specially installed as part of the loading function of the tensioner ram. (Fig 2) Shows clearly the lost of pressure of the ram against the pin, if bolt is removed.