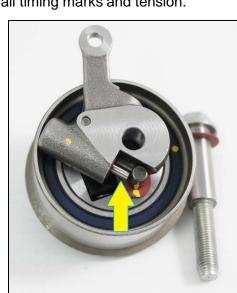

If the bolt has been removed the tensioner will become inoperative. Simply putting the bolt back in is ineffective as tension is lost. (Fig 3)

The bolt can be safely backed out to be flush with arm, to enable the tensioner to be attached easier to the block.( Fig 4)