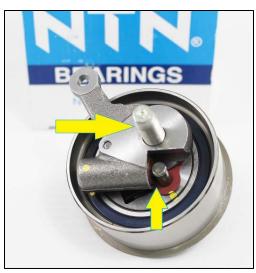

## FORD / MAZDA 2.5L, 3.0L DOHC 16V COMMON RAIL DIESELS OEM TIMING BELT TENSIONER

The genuine NTN tensioner for these models are a unique design and come fitted with a factory pre-set mounting bolt installed, loading the tensioner ram. (Fig 1)