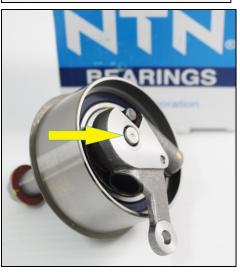

If the bolt has been removed the tensioner will become inoperative. Simply putting the bolt back in is ineffective as tension is lost. (Fig 3)

The bolt can be safely backed out to be flush with arm, to enable the tensioner to be attached easier to the block.( Fig 4)