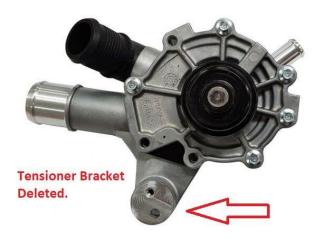

## PRODUCT INFORMATION BULLETIN NPB-11

Ford / Mazda 3.0L V6 Duratec AJ, 7/2003 - On

PART NUMBER'S W8183AHK W8183HDHK

The original design of this water pump has been superceded by the manufacturer. The original water pump with provision for a pulley has been superceded by one without. A new stretch fit belt is therefore required and is now fitted just between the water pump pulley and the camshaft pulley.