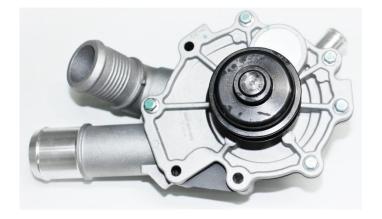

## PRODUCT INFORMATION BULLETIN NPB-11

Ford / Mazda 3.0L V6 Duratec AJ, 7/2003 - On

PART NUMBER'S W8183AHK W8183HDHK

The original design of this water pump has been superceded by the manufacturer. The original water pump with provision for a pulley has been superceded by one without. A new stretch fit belt is therefore required and is now fitted just between the water pump pulley and the camshaft pulley.