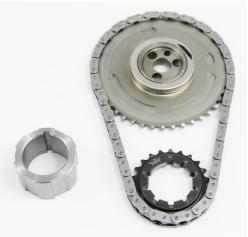

#### **PERFORMANCE TIMING SETS**

ENGINE PRO PERFORMANCE timing sets are manufactured with top quality features such as; heat treated & pre - stretched chain that is designed to prevent elongation & stretching. Cam sprockets manufactured from billet steel with large tooth design to ensure durability.

- .250 SEAMLESS DOUBLE / SINGLE ( DEPENDING ON SET ) ROLLER CHAIN ( IWIS BRAND )
- CNC BILLET STEEL CAM SPROCKET
- CNC HEAT TREATED 9 KEYWAY CRANK SPROCKET
- PRESS FIT TORRINGTON BEARING ( TSUFFIX ) ON MOST APPLICATIONS

| Engine Pro# | Description          | Chain<br>Brand | Chain<br>Type | Cam Bolt<br>Type | Cam<br>Sensor | Reluctor<br>Gear |
|-------------|----------------------|----------------|---------------|------------------|---------------|------------------|
| 08-9014T-9G | CHEV LS1 5.7L GEN111 | IWIS           | SR60          | THREE            | ONE           |                  |