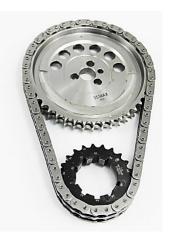

| Engine Pro# | Description          | Chain<br>Brand | Chain<br>Type | Cam Bolt<br>Type | Cam<br>Sensor | Reluctor<br>Gear |
|-------------|----------------------|----------------|---------------|------------------|---------------|------------------|
| 08-9014T-9G | CHEV LS1 5.7L GEN111 | IWIS           | SR60          | THREE            | ONE           |                  |