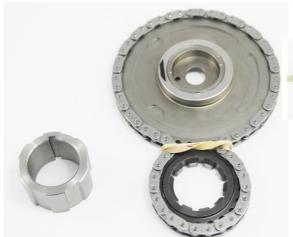

### **CHEVROLET L SERIES GEAR SETS**

| Engine Pro # | Description   | Chain<br>Brand | Chain<br>Type | Cam Bolt<br>Type | Cam<br>Sensor | Reluctor<br>Gear |
|--------------|---------------|----------------|---------------|------------------|---------------|------------------|
| 08-2014T-9G  | CHEV LS2 6.0L | IWIS           | DR60          | THREE            | ONE           | 24T              |