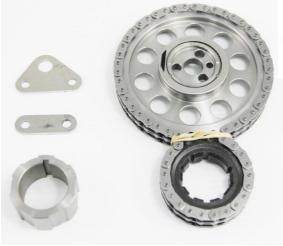

### **CHEVROLET L SERIES GEAR SETS**

| Engine Pro # | Description   | Chain<br>Brand | Chain<br>Type | Cam Bolt<br>Type | Cam<br>Sensor | Reluctor<br>Gear |
|--------------|---------------|----------------|---------------|------------------|---------------|------------------|
| 08-2014T-9G  | CHEV LS2 6.0L | IWIS           | DR60          | THREE            | ONE           | 24T              |

CT420
TENSIONER
AVAILABLE
BUT
NOT INCLUDED
IN GEAR SET

**08-9035T-9G** CHEV L98 6.0L , 6.2L IWIS SR60 SINGLE MULTI 58T

CT418
TENSIONER
AVAILABLE
BUT
NOT INCLUDED
IN GEAR SET

**08-2035T-9G** CHEV L98 6.0L, 6.2L IWIS DR60 SINGLE MULTI 58T