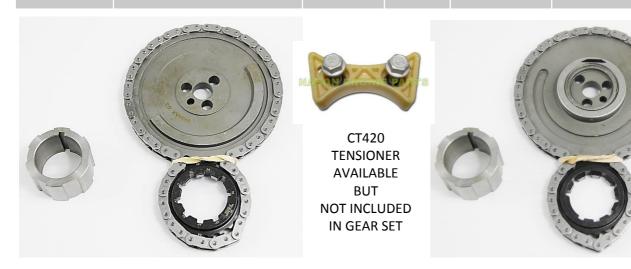

| Engine Pro# | Description          | Chain<br>Brand | Chain<br>Type | Cam Bolt<br>Type | Cam<br>Sensor | Reluctor<br>Gear |
|-------------|----------------------|----------------|---------------|------------------|---------------|------------------|
| 08-9014T-9G | CHEV LS1 5.7L GEN111 | IWIS           | SR60          | THREE            | ONE           |                  |

**08-2013T-9G** CHEV LS1 5.7L GEN111 IWIS DR60 THREE NONE

Alt Economy set with ROLON R chain available. PART # 08-2013T

CT420
TENSIONER
AVAILABLE
BUT
NOT INCLUDED
IN GEAR SET