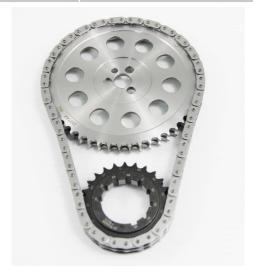

### **CHEVROLET L SERIES GEAR SETS**

| Engine Pro # | Description   | Chain<br>Brand | Chain<br>Type | Cam Bolt<br>Type | Cam<br>Sensor | Reluctor<br>Gear |
|--------------|---------------|----------------|---------------|------------------|---------------|------------------|
| 08-2014T-9G  | CHEV LS2 6.0L | IWIS           | DR60          | THREE            | ONE           | 24T              |

CT420
TENSIONER
AVAILABLE
BUT
NOT INCLUDED
IN GEAR SET

**08-9035T-9G** CHEV L98 6.0L , 6.2L IWIS SR60 SINGLE MULTI 58T

CT418
TENSIONER
AVAILABLE
BUT
NOT INCLUDED
IN GEAR SET

**08-2035T-9G** CHEV L98 6.0L, 6.2L IWIS DR60 SINGLE MULTI 58T