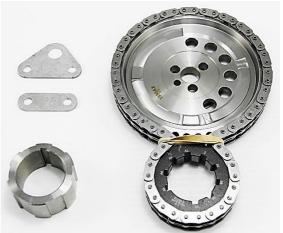

#### **PERFORMANCE TIMING SETS**

ENGINE PRO PERFORMANCE timing sets are manufactured with top quality features such as; heat treated & pre - stretched chain that is designed to prevent elongation & stretching. Cam sprockets manufactured from billet steel with large tooth design to ensure durability.

- .250 SEAMLESS DOUBLE / SINGLE ( DEPENDING ON SET ) ROLLER CHAIN ( IWIS BRAND )
- CNC BILLET STEEL CAM SPROCKET
- CNC HEAT TREATED 9 KEYWAY CRANK SPROCKET
- PRESS FIT TORRINGTON BEARING ( TSUFFIX ) ON MOST APPLICATIONS

| Engine Pro# | Description          | Chain<br>Brand | Chain<br>Type | Cam Bolt<br>Type | Cam<br>Sensor | Reluctor<br>Gear |
|-------------|----------------------|----------------|---------------|------------------|---------------|------------------|
| 08-9014T-9G | CHEV LS1 5.7L GEN111 | IWIS           | SR60          | THREE            | ONE           |                  |