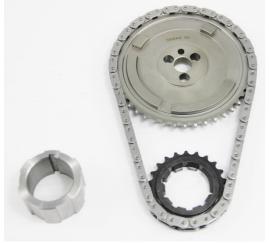

## **CHEVROLET L SERIES GEAR SETS**

| Engine Pro# | Description                              | Chain<br>Brand                                                                                                                                                                                                                                                                                                                                                                                                                                                                                                                                                                                                                                                                                                                                                                                                                                                                                                                                                                                                                                                                                                                                                                                                                                                                                                                                                                                                                                                                                                                                                                                                                                                                                                                                                                                                                                                                                                                                                                                                                                                                                                                 | Chain<br>Type | Cam Bolt<br>Type | Cam<br>Sensor | Reluctor<br>Gear |
|-------------|------------------------------------------|--------------------------------------------------------------------------------------------------------------------------------------------------------------------------------------------------------------------------------------------------------------------------------------------------------------------------------------------------------------------------------------------------------------------------------------------------------------------------------------------------------------------------------------------------------------------------------------------------------------------------------------------------------------------------------------------------------------------------------------------------------------------------------------------------------------------------------------------------------------------------------------------------------------------------------------------------------------------------------------------------------------------------------------------------------------------------------------------------------------------------------------------------------------------------------------------------------------------------------------------------------------------------------------------------------------------------------------------------------------------------------------------------------------------------------------------------------------------------------------------------------------------------------------------------------------------------------------------------------------------------------------------------------------------------------------------------------------------------------------------------------------------------------------------------------------------------------------------------------------------------------------------------------------------------------------------------------------------------------------------------------------------------------------------------------------------------------------------------------------------------------|---------------|------------------|---------------|------------------|
| 08-9036T-9G | CHEV LS2 6.0L                            | IWIS                                                                                                                                                                                                                                                                                                                                                                                                                                                                                                                                                                                                                                                                                                                                                                                                                                                                                                                                                                                                                                                                                                                                                                                                                                                                                                                                                                                                                                                                                                                                                                                                                                                                                                                                                                                                                                                                                                                                                                                                                                                                                                                           | SR60          | THREE            | MULTI         | 58T              |
|             | SO S | NACO DE CONTROL DE CON |               |                  |               |                  |

CT418
TENSIONER
AVAILABLE
BUT
NOT INCLUDED
IN GEAR SET

**08-2036T-9G** CHEV LS7 7.0L IWIS DR60 THREE MULTI 58T

CT420
TENSIONER
AVAILABLE
BUT
NOT INCLUDED
IN GEAR SET

**08-2037T-9G** CHEV GEN 6 7.0L IWIS DR66 THREE NONE