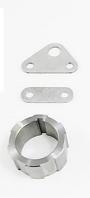

- .250 SEAMLESS DOUBLE / SINGLE ( DEPENDING ON SET ) ROLLER CHAIN ( IWIS BRAND )
- CNC BILLET STEEL CAM SPROCKET
- CNC HEAT TREATED 9 KEYWAY CRANK SPROCKET
- PRESS FIT TORRINGTON BEARING ( TSUFFIX ) ON MOST APPLICATIONS

| Engine Pro# | Description          | Chain<br>Brand | Chain<br>Type | Cam Bolt<br>Type | Cam<br>Sensor | Reluctor<br>Gear |
|-------------|----------------------|----------------|---------------|------------------|---------------|------------------|
| 08-9014T-9G | CHEV LS1 5.7L GEN111 | IWIS           | SR60          | THREE            | ONE           |                  |