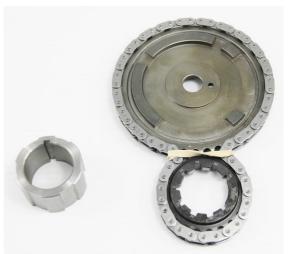

## **CHEVROLET L SERIES GEAR SETS**

| Engine Pro# | Description                              | Chain<br>Brand                                                                                                                                                                                                                                                                                                                                                                                                                                                                                                                                                                                                                                                                                                                                                                                                                                                                                                                                                                                                                                                                                                                                                                                                                                                                                                                                                                                                                                                                                                                                                                                                                                                                                                                                                                                                                                                                                                                                                                                                                                                                                                                 | Chain<br>Type | Cam Bolt<br>Type | Cam<br>Sensor | Reluctor<br>Gear |
|-------------|------------------------------------------|--------------------------------------------------------------------------------------------------------------------------------------------------------------------------------------------------------------------------------------------------------------------------------------------------------------------------------------------------------------------------------------------------------------------------------------------------------------------------------------------------------------------------------------------------------------------------------------------------------------------------------------------------------------------------------------------------------------------------------------------------------------------------------------------------------------------------------------------------------------------------------------------------------------------------------------------------------------------------------------------------------------------------------------------------------------------------------------------------------------------------------------------------------------------------------------------------------------------------------------------------------------------------------------------------------------------------------------------------------------------------------------------------------------------------------------------------------------------------------------------------------------------------------------------------------------------------------------------------------------------------------------------------------------------------------------------------------------------------------------------------------------------------------------------------------------------------------------------------------------------------------------------------------------------------------------------------------------------------------------------------------------------------------------------------------------------------------------------------------------------------------|---------------|------------------|---------------|------------------|
| 08-9036T-9G | CHEV LS2 6.0L                            | IWIS                                                                                                                                                                                                                                                                                                                                                                                                                                                                                                                                                                                                                                                                                                                                                                                                                                                                                                                                                                                                                                                                                                                                                                                                                                                                                                                                                                                                                                                                                                                                                                                                                                                                                                                                                                                                                                                                                                                                                                                                                                                                                                                           | SR60          | THREE            | MULTI         | 58T              |
|             | SO S | NACO DE CONTROL DE CON |               |                  |               |                  |