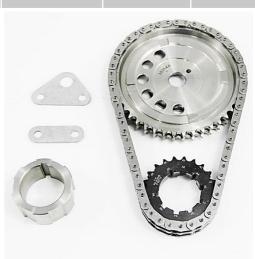

### **CHEVROLET L SERIES GEAR SETS**

| Engine Pro # | Description   | Chain<br>Brand | Chain<br>Type | Cam Bolt<br>Type | Cam<br>Sensor | Reluctor<br>Gear |
|--------------|---------------|----------------|---------------|------------------|---------------|------------------|
| 08-2014T-9G  | CHEV LS2 6.0L | IWIS           | DR60          | THREE            | ONE           | 24T              |

CT420
TENSIONER
AVAILABLE
BUT
NOT INCLUDED
IN GEAR SET

**08-9035T-9G** CHEV L98 6.0L , 6.2L IWIS SR60 SINGLE MULTI 58T

CT418
TENSIONER
AVAILABLE
BUT
NOT INCLUDED
IN GEAR SET

**08-2035T-9G** CHEV L98 6.0L, 6.2L IWIS DR60 SINGLE MULTI 58T