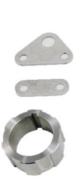

- .250 SEAMLESS DOUBLE / SINGLE ( DEPENDING ON SET ) ROLLER CHAIN ( IWIS BRAND )
- CNC BILLET STEEL CAM SPROCKET
- CNC HEAT TREATED 9 KEYWAY CRANK SPROCKET
- PRESS FIT TORRINGTON BEARING ( TSUFFIX ) ON MOST APPLICATIONS

| Engine Pro# | Description          | Chain<br>Brand | Chain<br>Type | Cam Bolt<br>Type | Cam<br>Sensor | Reluctor<br>Gear |
|-------------|----------------------|----------------|---------------|------------------|---------------|------------------|
| 08-9014T-9G | CHEV LS1 5.7L GEN111 | IWIS           | SR60          | THREE            | ONE           |                  |