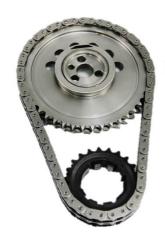

#### **PERFORMANCE TIMING SETS**

ENGINE PRO PERFORMANCE timing sets are manufactured with top quality features such as; heat treated & pre - stretched chain that is designed to prevent elongation & stretching. Cam sprockets manufactured from billet steel with large tooth design to ensure durability.

- .250 SEAMLESS DOUBLE / SINGLE ( DEPENDING ON SET ) ROLLER CHAIN ( IWIS BRAND )
- CNC BILLET STEEL CAM SPROCKET
- CNC HEAT TREATED 9 KEYWAY CRANK SPROCKET
- PRESS FIT TORRINGTON BEARING ( TSUFFIX ) ON MOST APPLICATIONS

| Engine Pro# | Description          | Chain<br>Brand | Chain<br>Type | Cam Bolt<br>Type | Cam<br>Sensor | Reluctor<br>Gear |
|-------------|----------------------|----------------|---------------|------------------|---------------|------------------|
| 08-9014T-9G | CHEV LS1 5.7L GEN111 | IWIS           | SR60          | THREE            | ONE           |                  |