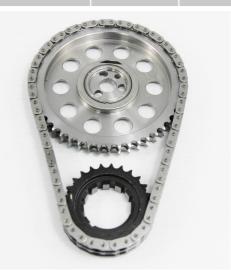

## **CHEVROLET L SERIES GEAR SETS**

| Engine Pro# | Description                              | Chain<br>Brand                                                                                                                                                                                                                                                                                                                                                                                                                                                                                                                                                                                                                                                                                                                                                                                                                                                                                                                                                                                                                                                                                                                                                                                                                                                                                                                                                                                                                                                                                                                                                                                                                                                                                                                                                                                                                                                                                                                                                                                                                                                                                                                 | Chain<br>Type | Cam Bolt<br>Type | Cam<br>Sensor | Reluctor<br>Gear |
|-------------|------------------------------------------|--------------------------------------------------------------------------------------------------------------------------------------------------------------------------------------------------------------------------------------------------------------------------------------------------------------------------------------------------------------------------------------------------------------------------------------------------------------------------------------------------------------------------------------------------------------------------------------------------------------------------------------------------------------------------------------------------------------------------------------------------------------------------------------------------------------------------------------------------------------------------------------------------------------------------------------------------------------------------------------------------------------------------------------------------------------------------------------------------------------------------------------------------------------------------------------------------------------------------------------------------------------------------------------------------------------------------------------------------------------------------------------------------------------------------------------------------------------------------------------------------------------------------------------------------------------------------------------------------------------------------------------------------------------------------------------------------------------------------------------------------------------------------------------------------------------------------------------------------------------------------------------------------------------------------------------------------------------------------------------------------------------------------------------------------------------------------------------------------------------------------------|---------------|------------------|---------------|------------------|
| 08-9036T-9G | CHEV LS2 6.0L                            | IWIS                                                                                                                                                                                                                                                                                                                                                                                                                                                                                                                                                                                                                                                                                                                                                                                                                                                                                                                                                                                                                                                                                                                                                                                                                                                                                                                                                                                                                                                                                                                                                                                                                                                                                                                                                                                                                                                                                                                                                                                                                                                                                                                           | SR60          | THREE            | MULTI         | 58T              |
|             | SO S | NACO DE CONTROL DE CON |               |                  |               |                  |

CT418
TENSIONER
AVAILABLE
BUT
NOT INCLUDED
IN GEAR SET

**08-2036T-9G** CHEV LS7 7.0L IWIS DR60 THREE MULTI 58T

CT420
TENSIONER
AVAILABLE
BUT
NOT INCLUDED
IN GEAR SET

**08-2037T-9G** CHEV GEN 6 7.0L IWIS DR66 THREE NONE