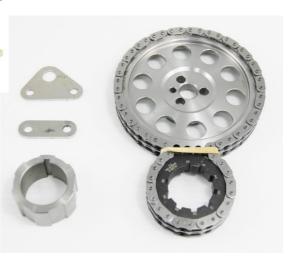

## **CHEVROLET L SERIES GEAR SETS**

| Engine Pro# | Description                              | Chain<br>Brand                                                                                                                                                                                                                                                                                                                                                                                                                                                                                                                                                                                                                                                                                                                                                                                                                                                                                                                                                                                                                                                                                                                                                                                                                                                                                                                                                                                                                                                                                                                                                                                                                                                                                                                                                                                                                                                                                                                                                                                                                                                                                                                 | Chain<br>Type | Cam Bolt<br>Type | Cam<br>Sensor | Reluctor<br>Gear |
|-------------|------------------------------------------|--------------------------------------------------------------------------------------------------------------------------------------------------------------------------------------------------------------------------------------------------------------------------------------------------------------------------------------------------------------------------------------------------------------------------------------------------------------------------------------------------------------------------------------------------------------------------------------------------------------------------------------------------------------------------------------------------------------------------------------------------------------------------------------------------------------------------------------------------------------------------------------------------------------------------------------------------------------------------------------------------------------------------------------------------------------------------------------------------------------------------------------------------------------------------------------------------------------------------------------------------------------------------------------------------------------------------------------------------------------------------------------------------------------------------------------------------------------------------------------------------------------------------------------------------------------------------------------------------------------------------------------------------------------------------------------------------------------------------------------------------------------------------------------------------------------------------------------------------------------------------------------------------------------------------------------------------------------------------------------------------------------------------------------------------------------------------------------------------------------------------------|---------------|------------------|---------------|------------------|
| 08-9036T-9G | CHEV LS2 6.0L                            | IWIS                                                                                                                                                                                                                                                                                                                                                                                                                                                                                                                                                                                                                                                                                                                                                                                                                                                                                                                                                                                                                                                                                                                                                                                                                                                                                                                                                                                                                                                                                                                                                                                                                                                                                                                                                                                                                                                                                                                                                                                                                                                                                                                           | SR60          | THREE            | MULTI         | 58T              |
|             | SO S | NACO DE CONTROL DE CON |               |                  |               |                  |

CT418
TENSIONER
AVAILABLE
BUT
NOT INCLUDED
IN GEAR SET

**08-2036T-9G** CHEV LS7 7.0L IWIS DR60 THREE MULTI 58T

CT420
TENSIONER
AVAILABLE
BUT
NOT INCLUDED
IN GEAR SET

**08-2037T-9G** CHEV GEN 6 7.0L IWIS DR66 THREE NONE