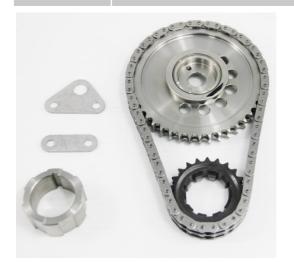

| Engine Pro# | Description          | Chain<br>Brand | Chain<br>Type | Cam Bolt<br>Type | Cam<br>Sensor | Reluctor<br>Gear |
|-------------|----------------------|----------------|---------------|------------------|---------------|------------------|
| 08-9014T-9G | CHEV LS1 5.7L GEN111 | IWIS           | SR60          | THREE            | ONE           |                  |

**08-2013T-9G** CHEV LS1 5.7L GEN111 IWIS DR60 THREE NONE

Alt Economy set with ROLON R chain available. PART # 08-2013T

CT420
TENSIONER
AVAILABLE
BUT
NOT INCLUDED
IN GEAR SET