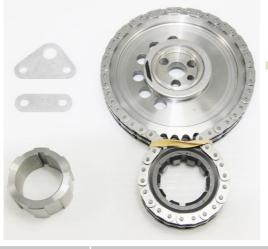

### **CHEVROLET L SERIES GEAR SETS**

| Engine Pro # | Description   | Chain<br>Brand | Chain<br>Type | Cam Bolt<br>Type | Cam<br>Sensor | Reluctor<br>Gear |
|--------------|---------------|----------------|---------------|------------------|---------------|------------------|
| 08-2014T-9G  | CHEV LS2 6.0L | IWIS           | DR60          | THREE            | ONE           | 24T              |

CT420
TENSIONER
AVAILABLE
BUT
NOT INCLUDED
IN GEAR SET

**08-9035T-9G** CHEV L98 6.0L , 6.2L IWIS SR60 SINGLE MULTI 58T

CT418
TENSIONER
AVAILABLE
BUT
NOT INCLUDED
IN GEAR SET

**08-2035T-9G** CHEV L98 6.0L, 6.2L IWIS DR60 SINGLE MULTI 58T

## **CHEVROLET L SERIES GEAR SETS**

| Engine Pro# | Description                              | Chain<br>Brand                                                                                                                                                                                                                                                                                                                                                                                                                                                                                                                                                                                                                                                                                                                                                                                                                                                                                                                                                                                                                                                                                                                                                                                                                                                                                                                                                                                                                                                                                                                                                                                                                                                                                                                                                                                                                                                                                                                                                                                                                                                                                                                 | Chain<br>Type | Cam Bolt<br>Type | Cam<br>Sensor | Reluctor<br>Gear |
|-------------|------------------------------------------|--------------------------------------------------------------------------------------------------------------------------------------------------------------------------------------------------------------------------------------------------------------------------------------------------------------------------------------------------------------------------------------------------------------------------------------------------------------------------------------------------------------------------------------------------------------------------------------------------------------------------------------------------------------------------------------------------------------------------------------------------------------------------------------------------------------------------------------------------------------------------------------------------------------------------------------------------------------------------------------------------------------------------------------------------------------------------------------------------------------------------------------------------------------------------------------------------------------------------------------------------------------------------------------------------------------------------------------------------------------------------------------------------------------------------------------------------------------------------------------------------------------------------------------------------------------------------------------------------------------------------------------------------------------------------------------------------------------------------------------------------------------------------------------------------------------------------------------------------------------------------------------------------------------------------------------------------------------------------------------------------------------------------------------------------------------------------------------------------------------------------------|---------------|------------------|---------------|------------------|
| 08-9036T-9G | CHEV LS2 6.0L                            | IWIS                                                                                                                                                                                                                                                                                                                                                                                                                                                                                                                                                                                                                                                                                                                                                                                                                                                                                                                                                                                                                                                                                                                                                                                                                                                                                                                                                                                                                                                                                                                                                                                                                                                                                                                                                                                                                                                                                                                                                                                                                                                                                                                           | SR60          | THREE            | MULTI         | 58T              |
|             | SO S | NACO DE CONTROL DE CON |               |                  |               |                  |