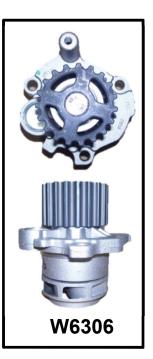

## WATER PUMPS THAT LOOK SIMILAR IN THE VW SKODA AUDI FAMILY GROUP OF ENGINES

| WATER PUMP<br>PART # | Belt Type &<br># of teeth | Notes                                                                |
|----------------------|---------------------------|----------------------------------------------------------------------|
| W3155                | Square 23 T               | 60mm 7 Vane Off set Impellor                                         |
| W3157                | Round 19 T                | 60mm 8 vane Impellor                                                 |
| W6128                | Square 23T                | 60mm 7 vane impellor w/o housing                                     |
| W6306                | Round 19 T                | 60mm 8 vane impellor no groove in housing                            |
| W6307                | Round 19T                 | 64mm 8 vane impellor groove in housing NOTE, WITH TANG NEAR W / PLUG |
| W6335                | Round 19T                 | 64mm 8 vane impellor groove in housing NOTE, NO TANG NEAR W / PLUG   |