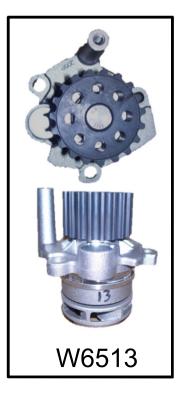

## WATER PUMPS THAT LOOK SIMILAR IN THE VW SKODA AUDI FAMILY GROUP OF ENGINES

**NASON PRODUCT INFORMATION BULLETIN** 

| WATER PUMP<br>PART # | Belt Type &<br># of teeth | Notes                                                     |
|----------------------|---------------------------|-----------------------------------------------------------|
| W6438                | Round 19T                 | 64mm 7 vane impellor large w / plug o / height 99.70mm    |
| W6445                | Square 23T                | 60mm 8 vane Plastic impellor groove in housing            |
| W6513                | Round 19T                 | 64mm 7 vane impellor o / height 94.60mm groove in housing |