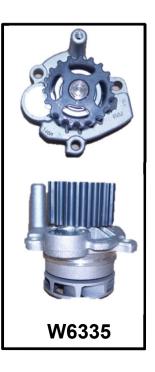

## WATER PUMPS THAT LOOK SIMILAR IN THE VW SKODA AUDI FAMILY GROUP OF ENGINES

| WATER PUMP<br>PART # | Belt Type &<br># of teeth | Notes                                                                |
|----------------------|---------------------------|----------------------------------------------------------------------|
| W3155                | Square 23 T               | 60mm 7 Vane Off set Impellor                                         |
| W3157                | Round 19 T                | 60mm 8 vane Impellor                                                 |
| W6128                | Square 23T                | 60mm 7 vane impellor w/o housing                                     |
| W6306                | Round 19 T                | 60mm 8 vane impellor no groove in housing                            |
| W6307                | Round 19T                 | 64mm 8 vane impellor groove in housing NOTE, WITH TANG NEAR W / PLUG |
| W6335                | Round 19T                 | 64mm 8 vane impellor groove in housing NOTE, NO TANG NEAR W / PLUG   |