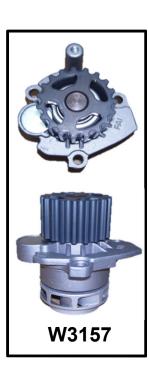

## WATER PUMPS THAT LOOK SIMILAR IN THE VW SKODA AUDI FAMILY GROUP OF ENGINES

| WATER PUMP<br>PART # | Belt Type &<br># of teeth | Notes                                                                |
|----------------------|---------------------------|----------------------------------------------------------------------|
| W3155                | Square 23 T               | 60mm 7 Vane Off set Impellor                                         |
| W3157                | Round 19 T                | 60mm 8 vane Impellor                                                 |
| W6128                | Square 23T                | 60mm 7 vane impellor w/o housing                                     |
| W6306                | Round 19 T                | 60mm 8 vane impellor no groove in housing                            |
| W6307                | Round 19T                 | 64mm 8 vane impellor groove in housing NOTE, WITH TANG NEAR W / PLUG |
| W6335                | Round 19T                 | 64mm 8 vane impellor groove in housing NOTE, NO TANG NEAR W / PLUG   |