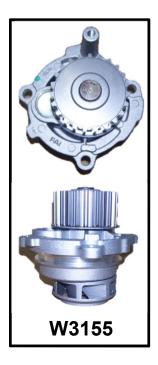

## WATER PUMPS THAT LOOK SIMILAR IN THE VW SKODA AUDI FAMILY GROUP OF ENGINES

| WATER PUMP<br>PART # | Belt Type &<br># of teeth | Notes                                                                |
|----------------------|---------------------------|----------------------------------------------------------------------|
| W3155                | Square 23 T               | 60mm 7 Vane Off set Impellor                                         |
| W3157                | Round 19 T                | 60mm 8 vane Impellor                                                 |
| W6128                | Square 23T                | 60mm 7 vane impellor w/o housing                                     |
| W6306                | Round 19 T                | 60mm 8 vane impellor no groove in housing                            |
| W6307                | Round 19T                 | 64mm 8 vane impellor groove in housing NOTE, WITH TANG NEAR W / PLUG |
| W6335                | Round 19T                 | 64mm 8 vane impellor groove in housing NOTE, NO TANG NEAR W / PLUG   |