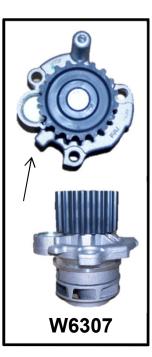

## WATER PUMPS THAT LOOK SIMILAR IN THE VW SKODA AUDI FAMILY GROUP OF ENGINES

| WATER PUMP<br>PART # | Belt Type &<br># of teeth | Notes                                                                |
|----------------------|---------------------------|----------------------------------------------------------------------|
| W3155                | Square 23 T               | 60mm 7 Vane Off set Impellor                                         |
| W3157                | Round 19 T                | 60mm 8 vane Impellor                                                 |
| W6128                | Square 23T                | 60mm 7 vane impellor w/o housing                                     |
| W6306                | Round 19 T                | 60mm 8 vane impellor no groove in housing                            |
| W6307                | Round 19T                 | 64mm 8 vane impellor groove in housing NOTE, WITH TANG NEAR W / PLUG |
| W6335                | Round 19T                 | 64mm 8 vane impellor groove in housing NOTE, NO TANG NEAR W / PLUG   |