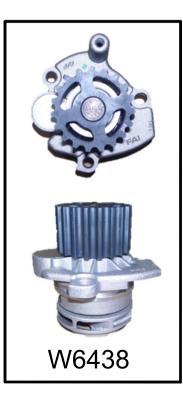

## WATER PUMPS THAT LOOK SIMILAR IN THE VW SKODA AUDI FAMILY GROUP OF ENGINES

**NASON PRODUCT INFORMATION BULLETIN** 

| WATER PUMP<br>PART # | Belt Type &<br># of teeth | Notes                                                     |
|----------------------|---------------------------|-----------------------------------------------------------|
| W6438                | Round 19T                 | 64mm 7 vane impellor large w / plug o / height 99.70mm    |
| W6445                | Square 23T                | 60mm 8 vane Plastic impellor groove in housing            |
| W6513                | Round 19T                 | 64mm 7 vane impellor o / height 94.60mm groove in housing |