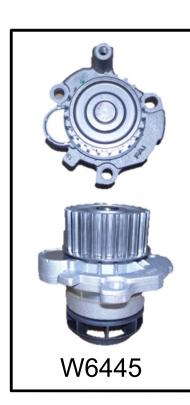

## WATER PUMPS THAT LOOK SIMILAR IN THE VW SKODA AUDI FAMILY GROUP OF ENGINES

**NASON PRODUCT INFORMATION BULLETIN** 

| WATER PUMP<br>PART # | Belt Type &<br># of teeth | Notes                                                     |
|----------------------|---------------------------|-----------------------------------------------------------|
| W6438                | Round 19T                 | 64mm 7 vane impellor large w / plug o / height 99.70mm    |
| W6445                | Square 23T                | 60mm 8 vane Plastic impellor groove in housing            |
| W6513                | Round 19T                 | 64mm 7 vane impellor o / height 94.60mm groove in housing |