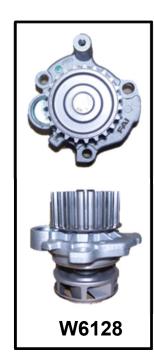

## WATER PUMPS THAT LOOK SIMILAR IN THE VW SKODA AUDI FAMILY GROUP OF ENGINES

| WATER PUMP<br>PART # | Belt Type &<br># of teeth | Notes                                                                |
|----------------------|---------------------------|----------------------------------------------------------------------|
| W3155                | Square 23 T               | 60mm 7 Vane Off set Impellor                                         |
| W3157                | Round 19 T                | 60mm 8 vane Impellor                                                 |
| W6128                | Square 23T                | 60mm 7 vane impellor w/o housing                                     |
| W6306                | Round 19 T                | 60mm 8 vane impellor no groove in housing                            |
| W6307                | Round 19T                 | 64mm 8 vane impellor groove in housing NOTE, WITH TANG NEAR W / PLUG |
| W6335                | Round 19T                 | 64mm 8 vane impellor groove in housing NOTE, NO TANG NEAR W / PLUG   |