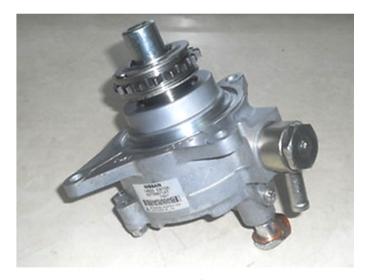

## NISSAN NAVARA YD25DDTI TIMMING KITS & BRAKE VACUUM PUMPS

Thank you for purchasing another quality Nason Timing Kit. We wish to advise all customers that these kits do not contain the Brake vacuum pump gear in either of our single row or double row kits. This gear is **not** available from Nissan Japan as a separate part and can only be purchased with the Brake Vacuum Pump.

We strongly recommend that these units be replaced as not only do the gears themselves wear but the shaft bearings inside the actual pump also wear.

Part # BVP14650S ( OE 14650-EB70A ) Is the brake vacuum pump with the single gear.

**Part # BVP14650D** 

( OE 14650-VK500 ) Is the brake vacuum pump with the double gear