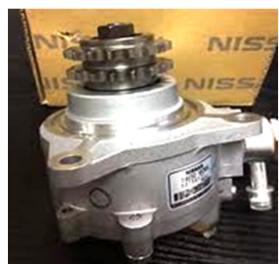

## NISSAN NAVARA YD25DDTI TIMMING KITS & BRAKE VACUUM PUMPS

Thank you for purchasing another quality Nason Timing Kit. We wish to advise all customers that these kits do not contain the Brake vacuum pump gear in either of our single row or double row kits. This gear is **not** available from Nissan Japan as a separate part and can only be purchased with the Brake Vacuum Pump.

We strongly recommend that these units be replaced as not only do the gears themselves wear but the shaft bearings inside the actual pump also wear.

Part # BVP14650S ( OE 14650-EB70A ) Is the brake vacuum pump with the single gear.